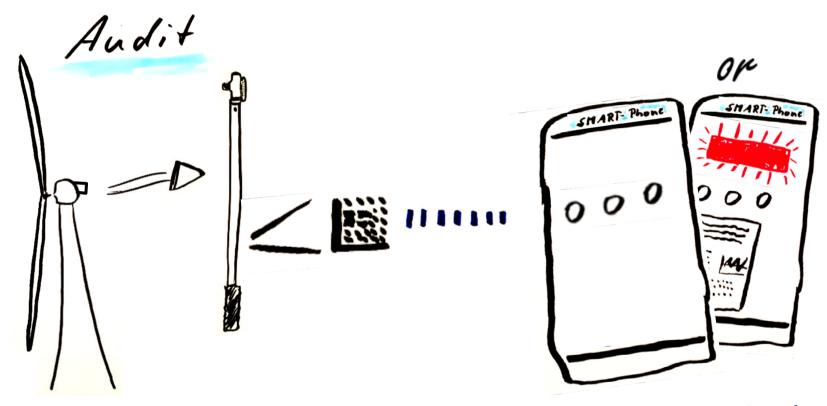

How to optimize the whole process

with established customer?!

### Use allowed?

02.09.2021 10