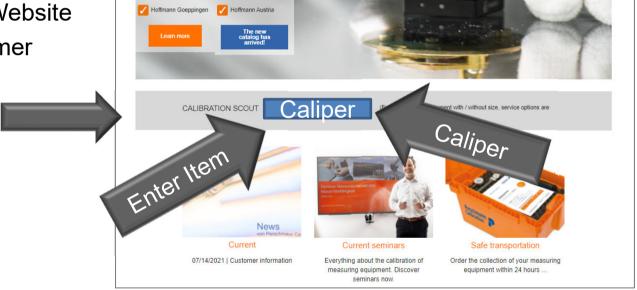

#### Solution

- Calibration Scout on Website
- Self-Service for customer

Current about us Career Contact, trendic® download KSI trendic® hub login trendic®hub

PERSCHMANN GROUP

That was a solution for new customer...