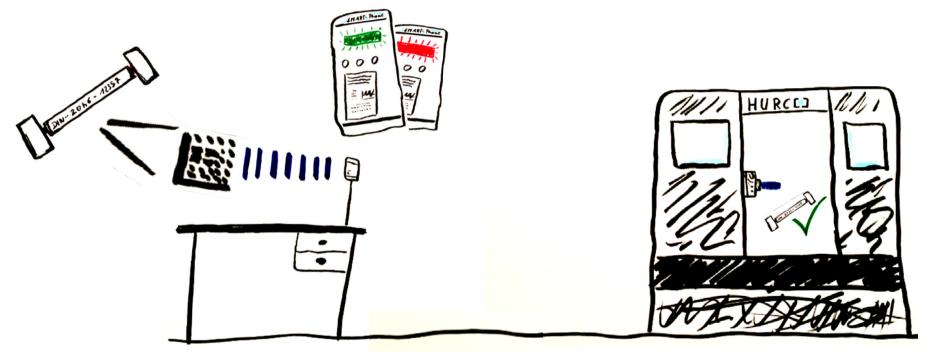

#### Connect laboratory and customer

#### Benefits customer

- View to certificates
- Administration of instruments
- Create delivery note
  - per mouse-click
  - per scanning instruments
  - including price
- Reminder of due instruments
- Upload certificates of other labs
- Assigning instruments to workorder per scanning
- Download certificate as PDF, datafile (later DCC)

#### **Benefits Perschmann Calibration**

- Copy delivery note into order!
- Use administration datas of customer as
  - Interval
  - Storage location
  - Name of staff
- Reduce cost for print certificate/ delivery PDF/ Files
- Receive instruments again
- Strength relationship with customer
- Increase sales and earnings with SAAS-Modell