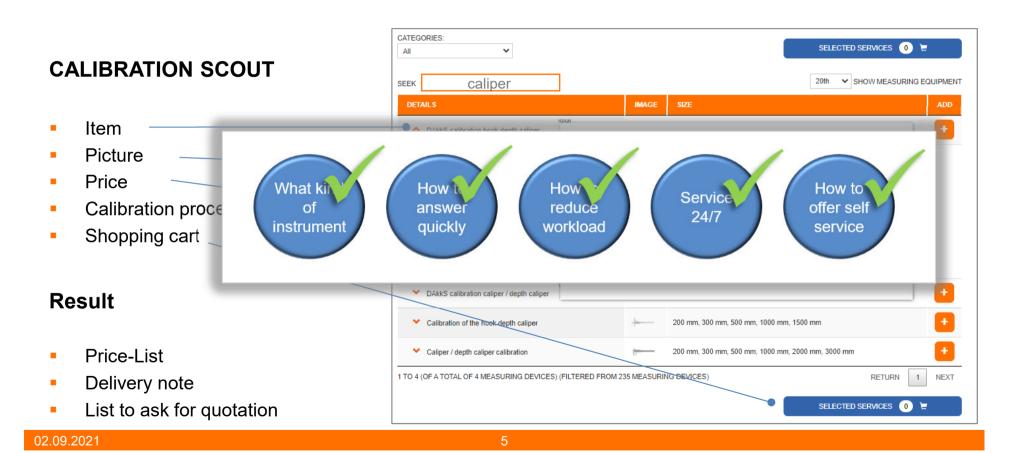

#### Main questions of small/ new customer:

- Are you able to calibrate this item?
- Are you allowed to do that (accredited)?
- How much is the calibration of...?
- Can you send an offer?

Perschmann Perschmann

#### Solution

- Calibration Scout on Website
- Self-Service for customer

Current about us Career Contact, trendic® download KSI trendic® hub login trendic®hub

PERSCHMANN GROUP

That was a solution for new customer...